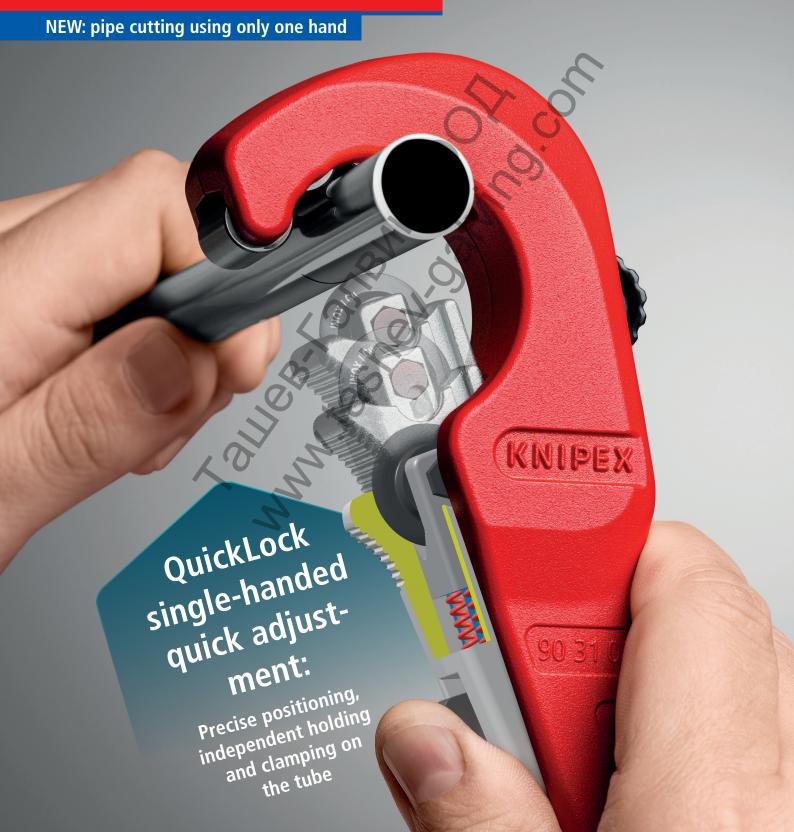

## With one hand only: cuts copper, brass or stainless steel quickly and easily

- QuickLock single-handed quick adjustment: slide on, cut – finished!
- ► Easy one-handed pushing for quick adjustment to different tube sizes
- ► Comfortable: easy cutting due to high-quality needle bearings in the cutting wheel and guide rolls
- > Cuts pipes from Ø 6 35 mm (1/4"-1 3/8") with wall thickness up to 2 mm
- > Cutting wheel made of high-grade ball-bearing steel
- > Practical quick replace system for the cutting wheel with spare wheel stored under the feeding barrel
- > With precision-ground deburring tool, easy to remove
- > Light and durable metal enclosure of magnesium

For cutting copper, brass and stainless steel pipes with wall thickness up to 2 mm and diameters of 6-35 mm (1/4"-1 3/8")

Speed in everyday operation: the QuickLock single-handed quick adjustment enables the cutting wheel to slide onto any pipe diameter with a single press of the thumb