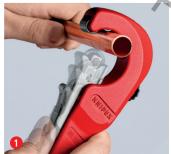

## Four steps to success - how the KNIPEX TubiX® pipe cutter helps you in your work

Cutting now made easy: position the opened KNIPEX TubiX  $^{\!@}\!\dots$ 

Push the cutting wheel against the pipe with the QuickLock single hand quick adjustment: fastest adjustment to different pipe diameters