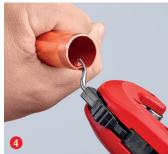

## Four steps to success - how the KNIPEX TubiX® pipe cutter helps you in your work

Cutting now made easy: position the opened KNIPEX TubiX  $^{\!@}\!\dots$ 

Push the cutting wheel against the pipe with the QuickLock single hand quick adjustment: fastest adjustment to different pipe diameters

Tighten and cut with a swift twist and then readjust using the ergonomic blue feeding barrel

and you're done! If necessary, have the edge smoothed out using the fold-out deburring tool – with surprisingly little effort