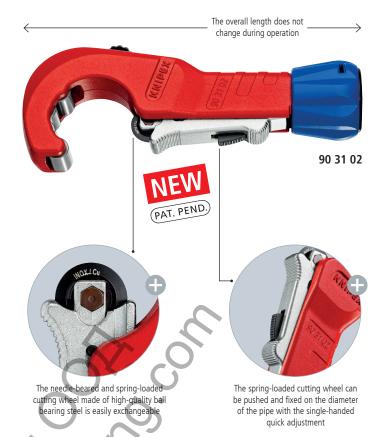

## With one hand only: cuts copper, brass or stainless steel quickly and easily

- QuickLock single-handed quick adjustment: slide on, cut – finished!
- ► Easy one-handed pushing for quick adjustment to different tube sizes
- ► Comfortable: easy cutting due to high-quality needle bearings in the cutting wheel and guide rolls
- > Cuts pipes from Ø 6 35 mm (1/4"-1 3/8") with wall thickness up to 2 mm
- > Cutting wheel made of high-grade ball-bearing steel
- > Practical quick replace system for the cutting wheel with spare wheel stored under the feeding barrel
- > With precision-ground deburring tool, easy to remove
- > Light and durable metal enclosure of magnesium

For cutting copper, brass and stainless steel pipes with wall thickness up to 2 mm and diameters of 6-35 mm (1/4"-1 3/8")

Speed in everyday operation: the QuickLock single-handed quick adjustment enables the cutting wheel to slide onto any pipe diameter with a single press of the thumb

High-quality needle bearings enable the cutting wheel and the four guide rollers to operate virtually without any friction during the cutting – cuts stainless steel pipes with particular ease