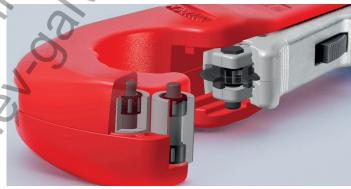

## With one hand only: cuts copper, brass or stainless steel quickly and easily

- QuickLock single-handed quick adjustment: slide on, cut – finished!
- ► Easy one-handed pushing for quick adjustment to different tube sizes
- ► Comfortable: easy cutting due to high-quality needle bearings in the cutting wheel and guide rolls
- > Cuts pipes from Ø 6 35 mm (1/4"-1 3/8") with wall thickness up to 2 mm
- > Cutting wheel made of high-grade ball-bearing steel
- > Practical quick replace system for the cutting wheel with spare wheel stored under the feeding barrel
- > With precision-ground deburring tool, easy to remove
- > Light and durable metal enclosure of magnesium

For cutting copper, brass and stainless steel pipes with wall thickness up to 2 mm and diameters of 6-35 mm (1/4"-1 3/8")

Speed in everyday operation: the QuickLock single-handed quick adjustment enables the cutting wheel to slide onto any pipe diameter with a single press of the thumb

High-quality needle bearings enable the cutting wheel and the four guide rollers to operate virtually without any friction during the cutting – cuts stainless steel pipes with particular ease