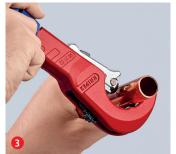

Tighten and cut with a swift twist and then readjust using the ergonomic blue feeding barrel

and you're done! If necessary, have the edge smoothed out using the fold-out deburring tool – with surprisingly little effort