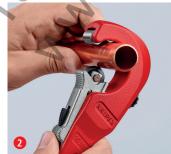

## Four steps to success - how the KNIPEX TubiX® pipe cutter helps you in your work

Cutting now made easy: position the opened KNIPEX TubiX  $^{\!@}\!\dots$ 

Push the cutting wheel against the pipe with the QuickLock single hand quick adjustment: fastest adjustment to different pipe diameters

Tighten and cut with a swift twist and then readjust using the ergonomic blue feeding barrel

and you're done! If necessary, have the edge smoothed out using the fold-out deburring tool – with surprisingly little effort